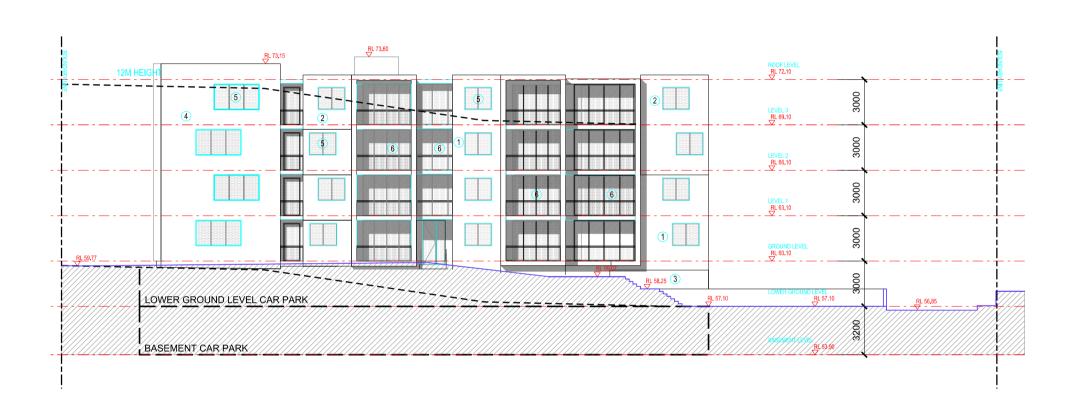

## Phoenix Palm - 351 Hume Highway Bankstown

A302

\* ALL DIMENSIONS, SIZES, ETC, ARE IN MILLIMETRES. FIGURED DIMENSIONS TO BE USED IN PREFERENCE TO SCALING OF DRAWING.

\* THIS DRAWING TO BE READ IN CONJUNCTION WITH ELECTRICAL, MECHANICAL, HYDRAULIC, DETAIL STANDARD DRAWINGS AND CONSTRUCTION SUMMARY. \* EXTERNAL METALWORK SPECIFIED AS GALVANISED SHALL BE HOT DIPPED GALVANISED TO CONFORM TO AUSTRALIAN STANDARDS.

FACE BRICK OR PAINTED PREFABRICATED WALL SYSTEM - LIGHT CREAMY COLOUR FACE BRICK OR PAINTED PREFABRICATED WALL SYSTEM - LIGHT RED COLOUR FACE BRICK OR PAINTED PREFABRICATED WALL SYSTEM - LIGHT BROWN COLOUR FACE BRICK OR PAINTED PREFABRICATED WALL SYSTEM - LIGHT BLUE GREY COLOUR

EXTERNAL FINISHES LEGEND

ALUMINIUM FRAMED SLIDING DOORS ALUMINIUM FRAMED METAL LOUVRES

. PAINTED MASONRY - GREY COLOUR

METAL ROLLER DOOR. METAL GRILLES . TIMBER LOUVRES