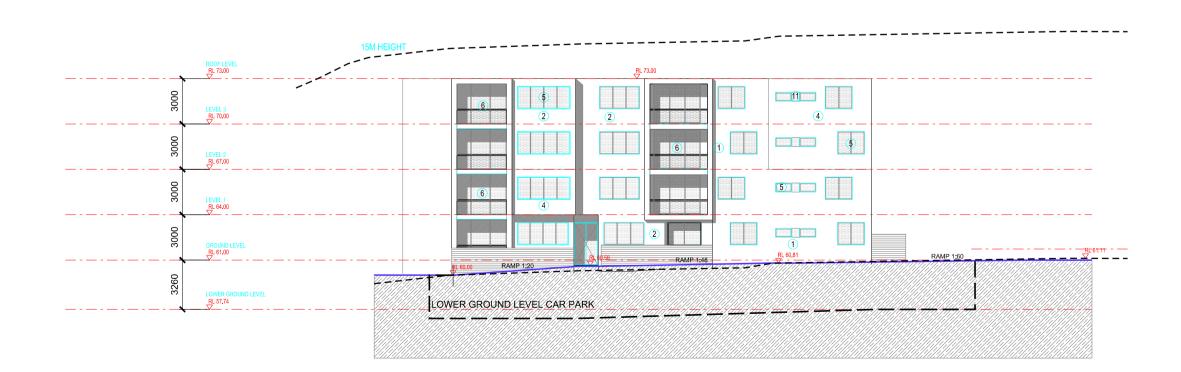

## Phoenix Palm - 351 Hume Highway Bankstown

A302

\* ALL DIMENSIONS, SIZES, ETC, ARE IN MILLIMETRES. FIGURED DIMENSIONS TO BE USED IN PREFERENCE TO SCALING OF DRAWING.

\* THIS DRAWING TO BE READ IN CONJUNCTION WITH ELECTRICAL, MECHANICAL, HYDRAULIC, DETAIL STANDARD DRAWINGS AND CONSTRUCTION SUMMARY. \* EXTERNAL METALWORK SPECIFIED AS GALVANISED SHALL BE HOT DIPPED GALVANISED TO CONFORM TO AUSTRALIAN STANDARDS.

FACE BRICK OR PAINTED PREFABRICATED WALL SYSTEM - LIGHT CREAMY COLOUR FACE BRICK OR PAINTED PREFABRICATED WALL SYSTEM - LIGHT RED COLOUR FACE BRICK OR PAINTED PREFABRICATED WALL SYSTEM - LIGHT BROWN COLOUR FACE BRICK OR PAINTED PREFABRICATED WALL SYSTEM - LIGHT BLUE GREY COLOUR

EXTERNAL FINISHES LEGEND

ALUMINIUM FRAMED SLIDING DOORS ALUMINIUM FRAMED METAL LOUVRES

. PAINTED MASONRY - GREY COLOUR

METAL ROLLER DOOR. METAL GRILLES . TIMBER LOUVRES