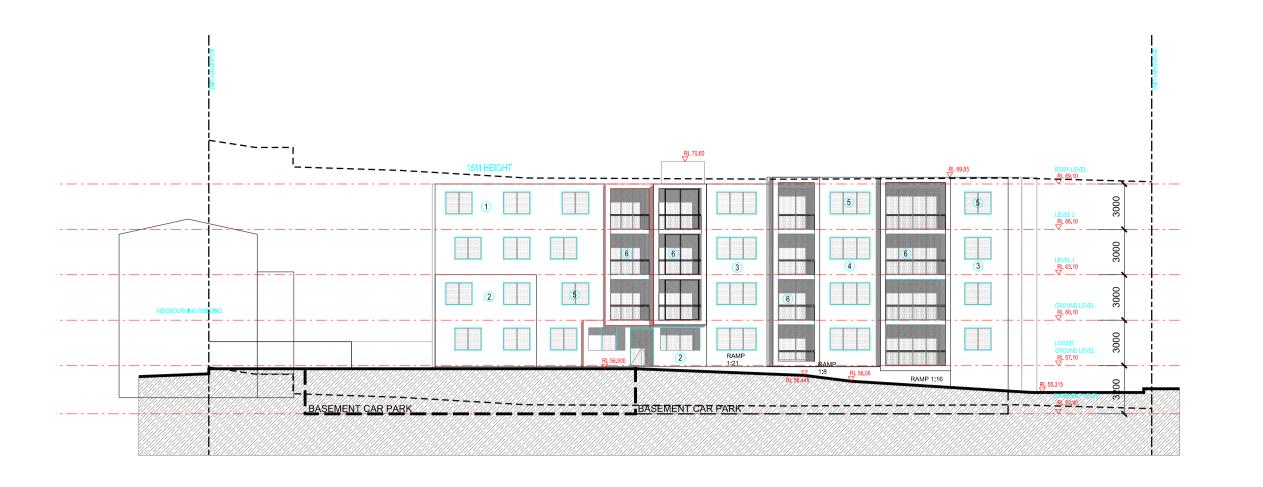

## Phoenix Palm - 351 Hume Highway Bankstown

A302

\* ALL DIMENSIONS, SIZES, ETC, ARE IN MILLIMETRES. FIGURED DIMENSIONS TO BE USED IN PREFERENCE TO SCALING OF DRAWING.

\* THIS DRAWING TO BE READ IN CONJUNCTION WITH ELECTRICAL, MECHANICAL, HYDRAULIC, DETAIL STANDARD DRAWINGS AND CONSTRUCTION SUMMARY. \* EXTERNAL METALWORK SPECIFIED AS GALVANISED SHALL BE HOT DIPPED GALVANISED TO CONFORM TO AUSTRALIAN STANDARDS.

FACE BRICK OR PAINTED PREFABRICATED WALL SYSTEM - LIGHT CREAMY COLOUR FACE BRICK OR PAINTED PREFABRICATED WALL SYSTEM - LIGHT RED COLOUR FACE BRICK OR PAINTED PREFABRICATED WALL SYSTEM - LIGHT BROWN COLOUR FACE BRICK OR PAINTED PREFABRICATED WALL SYSTEM - LIGHT BLUE GREY COLOUR

EXTERNAL FINISHES LEGEND

ALUMINIUM FRAMED SLIDING DOORS ALUMINIUM FRAMED METAL LOUVRES

. PAINTED MASONRY - GREY COLOUR

METAL ROLLER DOOR. METAL GRILLES . TIMBER LOUVRES